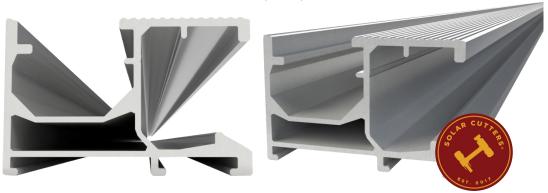

# **PV-ezRack Australian Made Cutter Rail**

## **Appendix 1**

Clenergy is bringing a locally made rail to the Australian Solar Industry. This alumnimim rail has robust structural properties and the ability to withstand corrosion in the harshest environments and applications.

R-ECO/4XXX/AUMF is a non-anodized product. We warrant this product, and 'The Cutter Rail' will maintain its structural integrity throughout its design life when installed, in accordance with the Clenergy Installation guide.