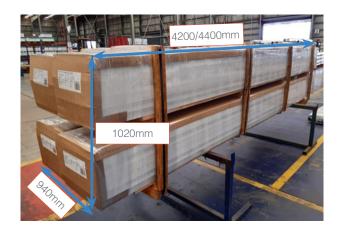

## **Clenergy Truck Loading**

Module is made of 4 cases (360 pieces)

Height: 1020mm Width: 940mm

Length: 4200/4400mm

Wt: 1404kgs