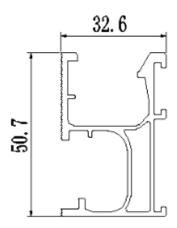

## **Technical Specification**

| Application          | Roof Top System                                    |
|----------------------|----------------------------------------------------|
| Dimensions           | W32.6mm*H50.7mm<br>Standard Length: 4200 or 4400mm |
| Packaging            | 90 pcs per pack; 4 packs (360 pcs) per pallet      |
| Weight               | 0.826kg/m                                          |
| Material             | Non-Anodised                                       |
| Color                | Silver (mill finish)                               |
| Standard             | AS NZS1170.2-2011                                  |
| Corrosion Protection | Up to C5*                                          |