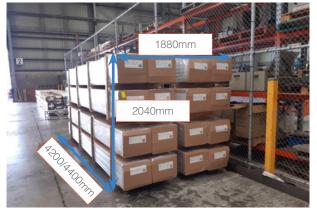

#### Stack

Module is made of 4 Modules (16 cases = 1440 PCS)

Height: 2040mm Width: 1880mm Length: 4200/4400mm W†: 5616kgs