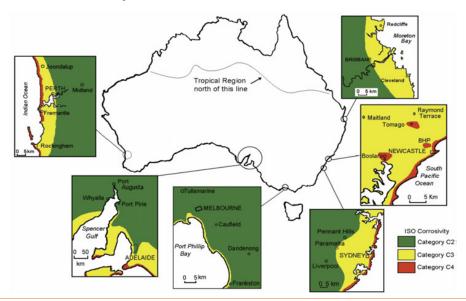

Figure 1: After 1 day

Figure 2: After 6 years

Figure 3: After 21 years

The above examples were exposed to C4 category corrosion levels and were in contact with highly contaminated products. In addition, there were no surface treatment or regular cleaning through its lifespan.

The material does pit and discolour over time, however it's structural characteristics remain.