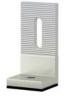

### **Clenergy China**

999-1009 Min'an Rd, Huoju Hi-tech Ind. Dev. Zone Xiang'an District 361101, Xiamen, Fujian, China Tel: +86 592 311 0088 Fax: +86 592 599 5028 E-mail: sales@clenergy.com.cn www.clenergy.com.cn





## **Material: Fiberglass Reinforced Plastic**

Walkway is fairly useful for a photovoltaic system, which not only makes Mounting and Maintenance easier, but also protect roofs during walking. Our Walkway can be compatible with all our products: ECO Rail, DS Rail, L-feet, etc. To be more versatile, we offer multiple choice of length, width and coating thickness.

## Assembly



# Component





## Clamp

**Specification:** 

Walkway splice







Tin Interface



Klip-lok Interface

Walkway

## ECO Rail

|  | Application   | For Clenergy Mounting Structure only                    |
|--|---------------|---------------------------------------------------------|
|  | Fixing method | Fixing on the Rail with Z-Modules and Hexagonal Bolts   |
|  | Requirements  | The static load per square meter should be less than 50 |
|  | Dimonsions    | L 2000mm*\/\//00mm*H38mm                                |

| Requirements | The static load per square meter should be less than 500KG |
|--------------|------------------------------------------------------------|
| Dimensions   | L2000mm*W400mm*H38mm                                       |
| Material     | Fiberglass Reinforced Plastic                              |
| Color        | Yellow