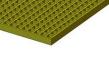

## **Material: Fiberglass Reinforced Plastic**

Walkway is fairly useful for a photovoltaic system, which not only makes Mounting and Maintenance easier, but also protect roofs during walking. Our Walkway can be compatible with all our products: ECO Rail, DS Rail, L-feet, etc. To be more versatile, we offer multiple choice of length, width and coating thickness.

| Requirements | The static load per square meter should be less than 500KG |
|--------------|------------------------------------------------------------|
| Dimensions   | L2000mm*W400mm*H38mm                                       |
| Material     | Fiberglass Reinforced Plastic                              |
| Color        | Yellow                                                     |
|              |                                                            |