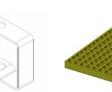

## **Material: Fiberglass Reinforced Plastic**

Walkway is fairly useful for a photovoltaic system, which not only makes Mounting and Maintenance easier, but also protect roofs during walking. Our Walkway can be compatible with all our products: ECO Rail, DS Rail, L-feet, etc. To be more versatile, we offer multiple choice of length, width and coating thickness.

## ECO Rail

|  | Application   | For Clenergy Mounting Structure only                    |
|--|---------------|---------------------------------------------------------|
|  | Fixing method | Fixing on the Rail with Z-Modules and Hexagonal Bolts   |
|  | Requirements  | The static load per square meter should be less than 50 |
|  | Dimonsions    | L 2000mm*\/\//00mm*H38mm                                |

| Requirements | The static load per square meter should be less than 500KG |
|--------------|------------------------------------------------------------|
| Dimensions   | L2000mm*W400mm*H38mm                                       |
| Material     | Fiberglass Reinforced Plastic                              |
| Color        | Yellow                                                     |
|              |                                                            |