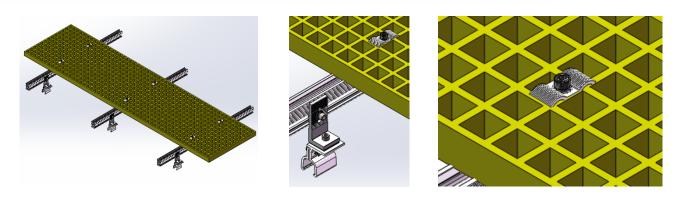

## **Material: Fiberglass Reinforced Plastic**

Walkway is fairly useful for a photovoltaic system, which not only makes Mounting and Maintenance easier, but also protect roofs during walking. Our Walkway can be compatible with all our products: ECO Rail, DS Rail, L-feet, etc. To be more versatile, we offer multiple choice of length, width and coating thickness.

## Assembly

# Component

## ECO Rail

|  | Application   | For Clenergy Mounting Structure only                    |
|--|---------------|---------------------------------------------------------|
|  | Fixing method | Fixing on the Rail with Z-Modules and Hexagonal Bolts   |
|  | Requirements  | The static load per square meter should be less than 50 |
|  | Dimonsions    | L 2000mm*\/\//00mm*H38mm                                |

| Requirements | The static load per square meter should be less than 500KG |
|--------------|------------------------------------------------------------|
| Dimensions   | L2000mm*W400mm*H38mm                                       |
| Material     | Fiberglass Reinforced Plastic                              |
| Color        | Yellow                                                     |
|              |                                                            |