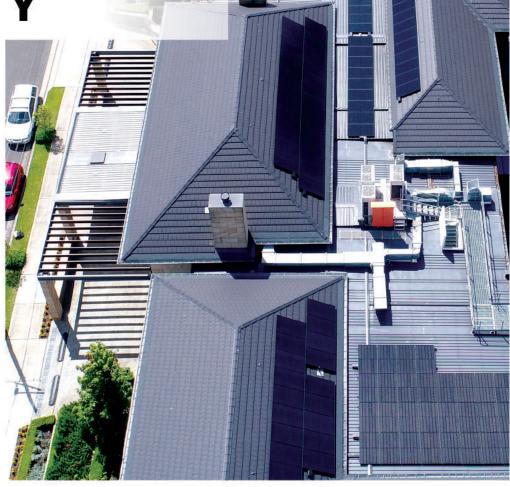

#### **Streamlined Simplicity**

A solar system should be a statement on your roof and Clenergy Hollywood makes sure it's one of the most striking features holding up your solar panels. The series is available for tile, tin and flat roofs for a seamless and elegant look.

[ Photo Credit ] Gedlec Energy